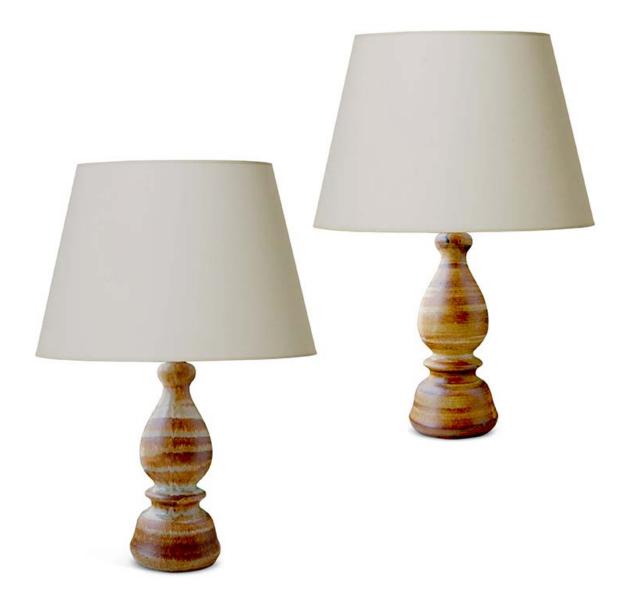

Bruno Karlsson
Ego Stengods Ateljé
Pair of table lamps
Undulating baluster / pawn chess piece form
Stoneware glazed in flowing toffee/vanilla stripes
(Note that technique creates subtle variation between the two)
Sweden, 1972-1985
Inscribed "EGO STENGODS ATELJIER BK"

Base: 10 in. (23 cm)  $H \times 5$  in. (18 cm) D / #BKA103

Bruno Karlsson
Ego Stengods Ateljé
Pair of table lamps
Undulating baluster / pawn chess piece form
Stoneware glazed in flowing toffee/vanilla stripes
(Note that technique creates subtle variation between the two)
Sweden, 1972-1985
Inscribed "EGO STENGODS ATELJIER BK"