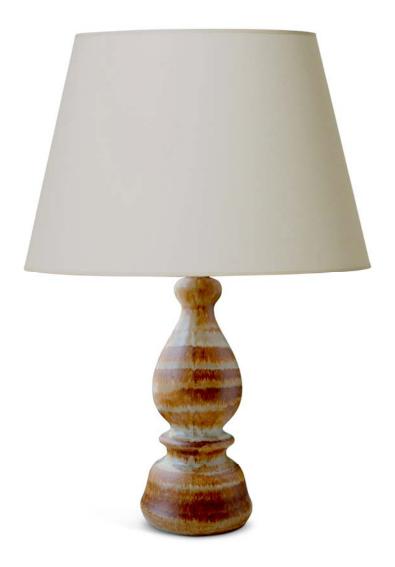

Bruno Karlsson
Ego Stengods Ateljé
Pair of table lamps
Undulating baluster / pawn chess piece form
Stoneware glazed in flowing toffee/vanilla stripes
(Note that technique creates subtle variation between the two)
Sweden, 1972-1985
Inscribed "EGO STENGODS ATELJIER BK"

Base: 10 in. (23 cm)  $H \times 5$  in. (18 cm) D / #BKA103

Bruno Karlsson
Ego Stengods Ateljé
Pair of table lamps
Undulating baluster / pawn chess piece form
Stoneware glazed in flowing toffee/vanilla stripes
(Note that technique creates subtle variation between the two)
Sweden, 1972-1985
Inscribed "EGO STENGODS ATELJIER BK"