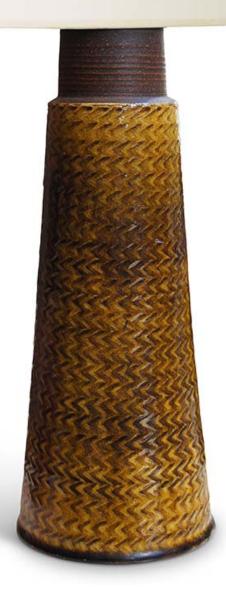

Nils Kähler (1906-1979) Table lamp Totemic round pedestal form with upward taper and recessed neck Impressed pattern of vertically stacked chevron forms Gloss azure body and cap, matte brown at neck Hand-turned earthenware Kähler, Denmark mid-20th century Incised "HAK" and "Nils"

Base 13 in. (33 cm) H x 4.75 in. (46 cm) D / #NKA109

Nils Kähler (1906-1979) Table lamp Totemic round pedestal form with upward taper and recessed neck Impressed pattern of vertically stacked chevron forms Gloss azure body and cap, matte brown at neck Hand-turned earthenware Kähler, Denmark mid-20th century Incised "HAK" and "Nils"