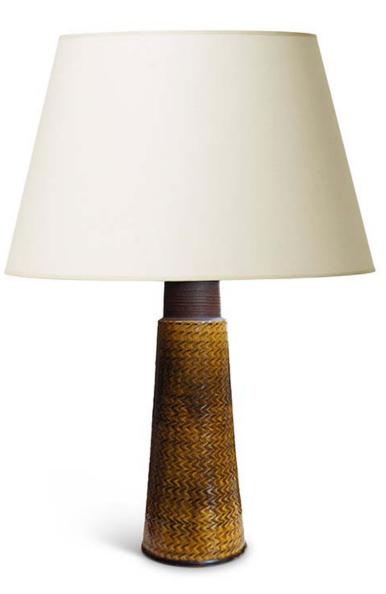

Nils Kähler (1906-1979) Table lamp Totemic round pedestal form with upward taper and recessed neck Impressed pattern of vertically stacked chevron forms Gloss azure body and cap, matte brown at neck Hand-turned earthenware Kähler, Denmark mid-20th century Incised "HAK" and "Nils"

Base 13 in. (33 cm) H x 4.75 in. (46 cm) D / #NKA109

Nils Kähler (1906-1979) Table lamp Totemic round pedestal form with upward taper and recessed neck Impressed pattern of vertically stacked chevron forms Gloss azure body and cap, matte brown at neck Hand-turned earthenware Kähler, Denmark mid-20th century Incised "HAK" and "Nils"