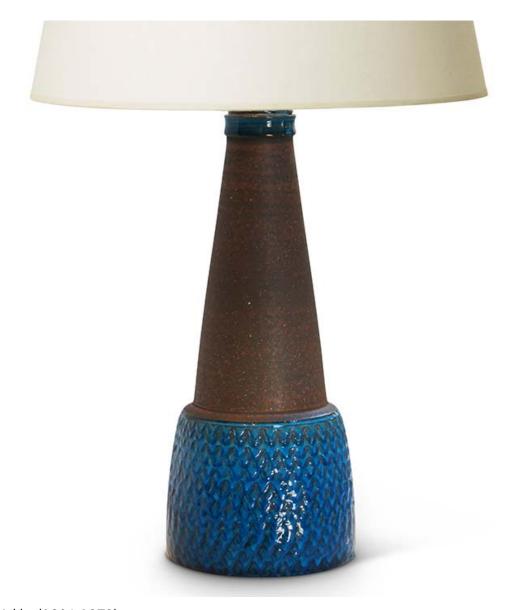

Nils Kähler (1906-1979)
Table lamp
Totemic low tapered drum with tall conical neck
Incised rows of zigzags on drum
Gloss azure drum and cap, matte brown neck
Hand-turned earthenware
Kähler, Denmark mid-20th century
Incised "HAK" and "Nils"

Base 12.5 in. (32 cm) H  $\times$  5 in. (12.5 cm) D / #NKA118

Nils Kähler (1906-1979)
Table lamp
Totemic low tapered drum with tall conical neck
Incised rows of zigzags on drum
Gloss azure drum and cap, matte brown neck
Hand-turned earthenware
Kähler, Denmark mid-20th century
Incised "HAK" and "Nils"

Base 12.5 in. (32 cm)  $H \times 5$  in. (12.5 cm) D / #NKA118