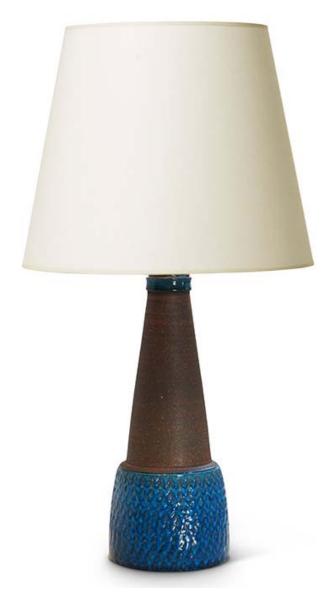

Nils Kähler (1906-1979)
Table lamp
Totemic low tapered drum with tall conical neck
Incised rows of zigzags on drum
Gloss azure drum and cap, matte brown neck
Hand-turned earthenware
Kähler, Denmark mid-20th century
Incised "HAK" and "Nils"

Base 12.5 in. (32 cm) H  $\times$  5 in. (12.5 cm) D / #NKA118

Nils Kähler (1906-1979)
Table lamp
Totemic low tapered drum with tall conical neck
Incised rows of zigzags on drum
Gloss azure drum and cap, matte brown neck
Hand-turned earthenware
Kähler, Denmark mid-20th century
Incised "HAK" and "Nils"

Base 12.5 in. (32 cm)  $H \times 5$  in. (12.5 cm) D / #NKA118