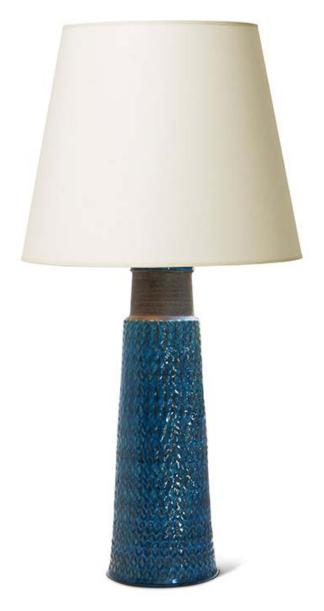

Nils Kähler (1906-1979)
Table lamp
Totemic round pedestal form with upward taper and recessed neck
Impressed pattern of incised rows of zigzags
Gloss azure body and cap, matte brown at neck
Hand-turned earthenware
Kähler, Denmark mid-20th century
Incised "HAK" and "Nils"

Base 14.5 in. (37 cm) H  $\times$  5 in. (13 cm) D / #NKA117

Nils Kähler (1906-1979)
Table lamp
Totemic round pedestal form with upward taper and recessed neck
Impressed pattern of incised rows of zigzags
Gloss azure body and cap, matte brown at neck
Hand-turned earthenware
Kähler, Denmark mid-20th century
Incised "HAK" and "Nils"