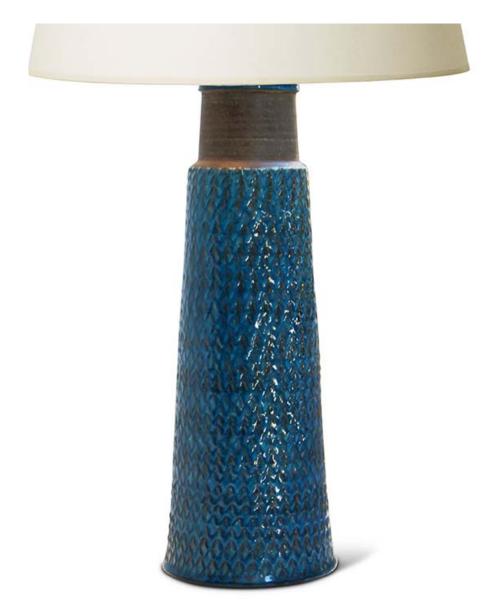

Nils Kähler (1906-1979)
Table lamp
Totemic round pedestal form with upward taper and recessed neck
Impressed pattern of incised rows of zigzags
Gloss azure body and cap, matte brown at neck
Hand-turned earthenware
Kähler, Denmark mid-20th century
Incised "HAK" and "Nils"

Base 14.5 in. (37 cm) H  $\times$  5 in. (13 cm) D / #NKA117





Nils Kähler (1906-1979)
Table lamp
Totemic round pedestal form with upward taper and recessed neck
Impressed pattern of incised rows of zigzags
Gloss azure body and cap, matte brown at neck
Hand-turned earthenware
Kähler, Denmark mid-20th century
Incised "HAK" and "Nils"

Base 14.5 in. (37 cm) H x 5 in. (13 cm) D / #NKA117