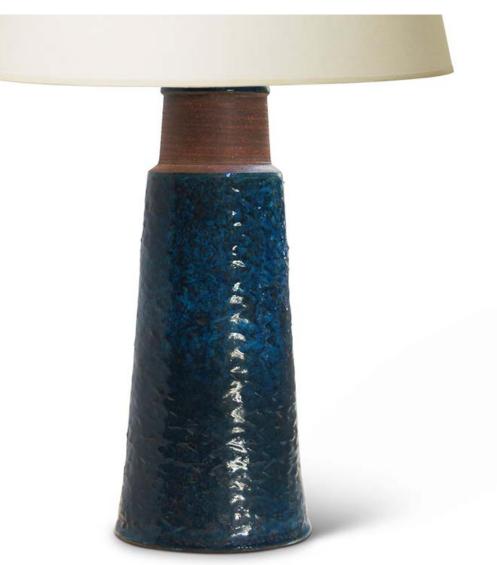

Nils Kähler (1906-1979) Table lamp Totemic round pedestal form with upward taper and recessed neck Impressed pattern of vertically stacked chevron forms Gloss azure body and cap, matte brown at neck Hand-turned earthenware Kähler, Denmark mid-20th century Incised "HAK" and "Nils"

Base 13 in. (33 cm) H x 4.75 in. (46 cm) D / #NKA116

Nils Kähler (1906-1979) Table lamp Totemic round pedestal form with upward taper and recessed neck Impressed pattern of vertically stacked chevron forms Gloss azure body and cap, matte brown at neck Hand-turned earthenware Kähler, Denmark mid-20th century Incised "HAK" and "Nils"

Base 13 in. (33 cm) H x 4.75 in. (46 cm) D / #NKA116