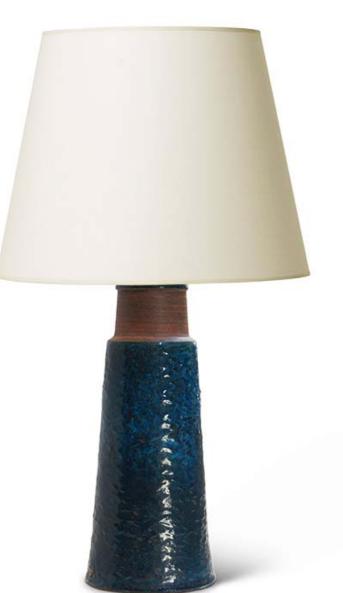

Nils Kähler (1906-1979) Table lamp Totemic round pedestal form with upward taper and recessed neck Impressed pattern of vertically stacked chevron forms Gloss azure body and cap, matte brown at neck Hand-turned earthenware Kähler, Denmark mid-20th century Incised "HAK" and "Nils"

Base 13 in. (33 cm) H x 4.75 in. (46 cm) D / #NKA116

Nils Kähler (1906-1979) Table lamp Totemic round pedestal form with upward taper and recessed neck Impressed pattern of vertically stacked chevron forms Gloss azure body and cap, matte brown at neck Hand-turned earthenware Kähler, Denmark mid-20th century Incised "HAK" and "Nils"

Base 13 in. (33 cm) H x 4.75 in. (46 cm) D / #NKA116