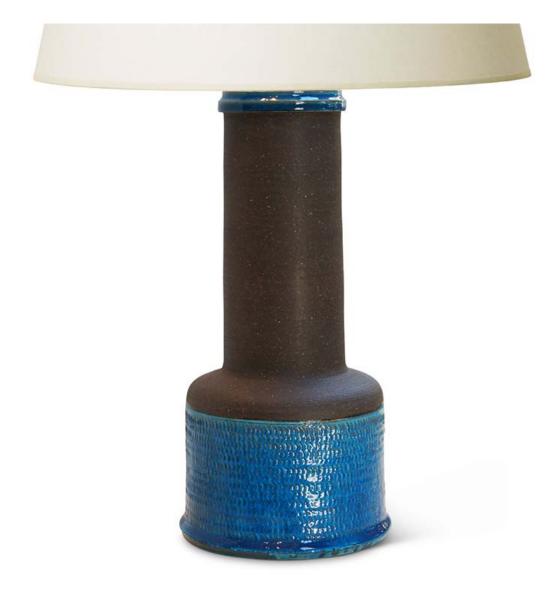

Nils Kähler (1906-1979)
Table lamp
Totemic pedestal form with low drum with rounded edge and tall cylindrical neck
Carved relief pattern of horizontal registers of arced hatches
Gloss azure at top cap and drum, matte brown neck and shoulders
Hand-turned earthenware
Kähler, Denmark mid-20th century
Incised "HAK" and "Nils"

Base 13 in. (33 cm)  $H \times 6$  in. (15 cm) D / #NKA106





Nils Kähler (1906-1979)
Table lamp
Totemic pedestal form with low drum with rounded edge and tall cylindrical neck
Carved relief pattern of horizontal registers of arced hatches
Gloss azure at top cap and drum, matte brown neck and shoulders
Hand-turned earthenware
Kähler, Denmark mid-20th century
Incised "HAK" and "Nils"

Base 13 in. (33 cm)  $H \times 6$  in. (15 cm) D / #NKA106