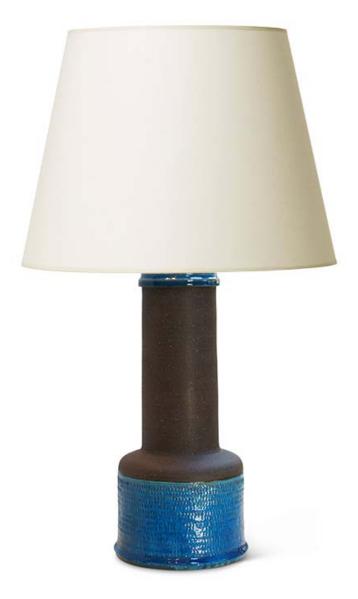

Nils Kähler (1906-1979)
Table lamp
Totemic pedestal form with low drum with rounded edge and tall cylindrical neck
Carved relief pattern of horizontal registers of arced hatches
Gloss azure at top cap and drum, matte brown neck and shoulders
Hand-turned earthenware
Kähler, Denmark mid-20th century
Incised "HAK" and "Nils"

Base 13 in. (33 cm)  $H \times 6$  in. (15 cm) D / #NKA106

Nils Kähler (1906-1979)
Table lamp
Totemic pedestal form with low drum with rounded edge and tall cylindrical neck
Carved relief pattern of horizontal registers of arced hatches
Gloss azure at top cap and drum, matte brown neck and shoulders
Hand-turned earthenware
Kähler, Denmark mid-20th century
Incised "HAK" and "Nils"