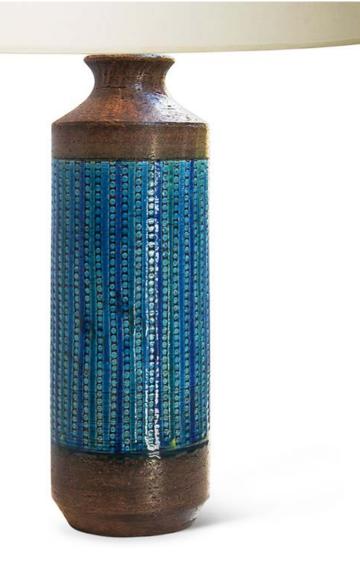

Nils Kähler (1906-1979) Table lamp Totemic round pedestal form with convex neck and reveal foot Alternating vertical rectangular stripes and columns of circles Some stripes picked out in a medium blue, matte brown at neck and base Hand-turned earthenware Kähler, Denmark mid-20th century Incised "HAK" and "Nils"

Base 14.5 in. (37 cm) H x 5.5 in. (14 cm) D / #NKA107

Nils Kähler (1906-1979) Table lamp Totemic round pedestal form with convex neck and reveal foot Alternating vertical rectangular stripes and columns of circles Some stripes picked out in a medium blue, matte brown at neck and base Hand-turned earthenware Kähler, Denmark mid-20th century Incised "HAK" and "Nils"