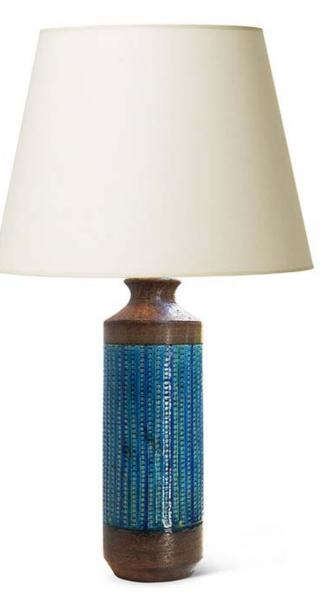

Nils Kähler (1906-1979) Table lamp Totemic round pedestal form with convex neck and reveal foot Alternating vertical rectangular stripes and columns of circles Some stripes picked out in a medium blue, matte brown at neck and base Hand-turned earthenware Kähler, Denmark mid-20th century Incised "HAK" and "Nils"

Base 14.5 in. (37 cm) H x 5.5 in. (14 cm) D / #NKA107

Nils Kähler (1906-1979) Table lamp Totemic round pedestal form with convex neck and reveal foot Alternating vertical rectangular stripes and columns of circles Some stripes picked out in a medium blue, matte brown at neck and base Hand-turned earthenware Kähler, Denmark mid-20th century Incised "HAK" and "Nils"