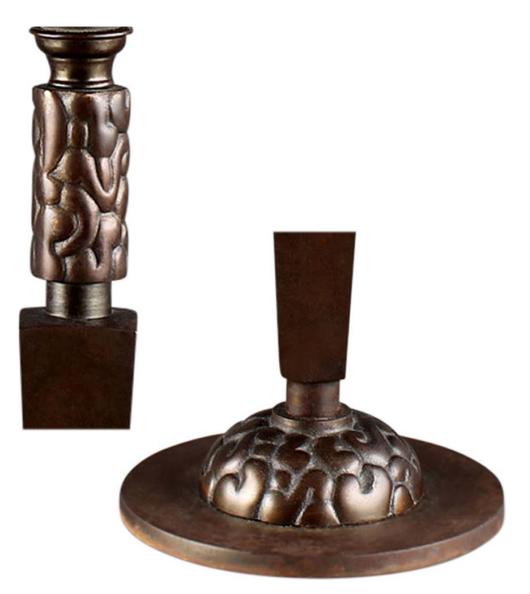

Thorvald Bindesbøll (1846-1908) Table lamp with Promethean torch theme Unusual and attractive rationalization of geometric volumes Bindesbøll's signature undulating modeling on "torch" cylinder and base demi-sphere Denmark 1910s

14 in. (36 cm) H x 7 in. (18 cm) D; 21 in. (53 cm) overall H to top of original shade harp <code>#TB1103</code>

Thorvald Bindesbøll (1846-1908) Table lamp with Promethean torch theme Unusual and attractive rationalization of geometric volumes Bindesbøll's signature undulating modeling on "torch" cylinder and base demi-sphere Denmark 1910s

14 in. (36 cm) H x 7 in. (18 cm) D; 21 in. (53 cm) overall H to top of original shade harp <code>#TB1103</code>