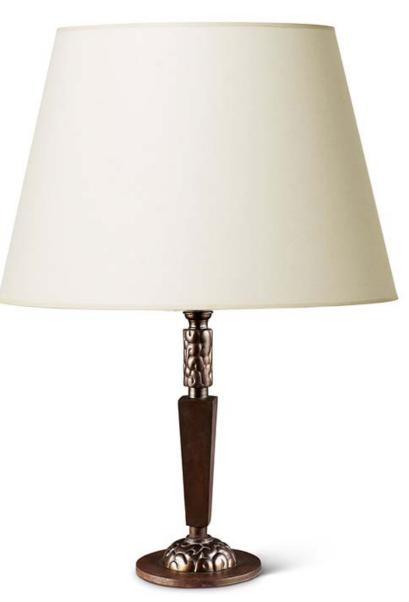

Thorvald Bindesbøll (1846-1908) Table lamp with Promethean torch theme Unusual and attractive rationalization of geometric volumes Bindesbøll's signature undulating modeling on "torch" cylinder and base demi-sphere Denmark 1910s

14 in. (36 cm) H x 7 in. (18 cm) D; 21 in. (53 cm) overall H to top of original shade harp <code>#TB1103</code>

Thorvald Bindesbøll (1846-1908) Table lamp with Promethean torch theme Unusual and attractive rationalization of geometric volumes Bindesbøll's signature undulating modeling on "torch" cylinder and base demi-sphere Denmark 1910s

14 in. (36 cm) H x 7 in. (18 cm) D; 21 in. (53 cm) overall H to top of original shade harp <code>#TB1103</code>